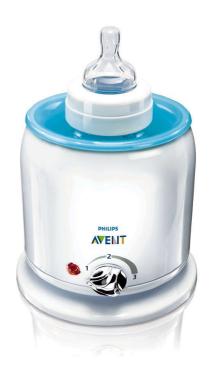

### Fast and easy to use

- · Just add water and select setting
- Warms up a 125-ml/4-oz bottle in 4 min!

#### Quick milk and food warming

Warms up a 125-ml/4-oz bottle in 4 min!

#### Just add water

With the Philips Avent Electric Baby food and Bottle Warmer, preparing for feeding is quick and hassle-free. Just add water and select the setting. The baby bottle warmer warms 125 ml/4 oz of milk at room temperature in around 4 minutes