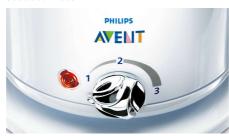

### Fast and easy to use

- · Just add water and select setting
- Warms up a 125-ml/4-oz bottle in 4 min!

#### Just add water

With the Philips Avent Electric Baby food and Bottle Warmer, preparing for feeding is quick and hassle-free. Just add water and select the setting. The baby bottle warmer warms 125 ml/4 oz of milk at room temperature in around 4 minutes