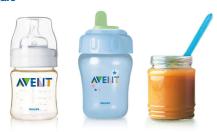

### The Philips Avent Advantage

• Fits all Avent Bottles, Magic Cups and food jars

# Fits all Avent Bottles, Magic Cups and food jars

Fits all Avent Bottles, Magic Cups and food jars