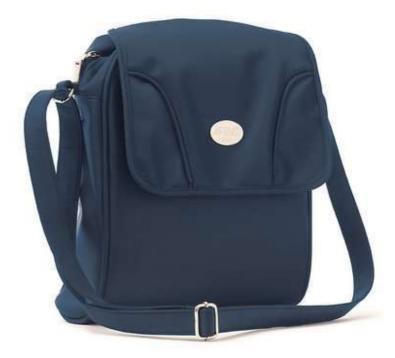

### The essential carry bag for short trips Easy pack — Easy carry

Designed for a quick trip to the shops or to visit a friend for a couple of hours, this essential stylish bag in premium quality, wipe-clean microfibre, accommodates a feed and change for baby and has an internal pocket for personal items.

#### **Benefits and features:**

- Ensures bottles stay warm or cool
- Lightweight, wipe-clean microfibre
- Wide adjustable shoulder strap
- Full-size, removable baby changing mat
- Lined pocket for keeping wipes moist
- Main compartment big enough for clothes and nappies

### Main compartment big enough for clothes and nappies

Main compartment big enough for clothes and nappies

SCD151/70