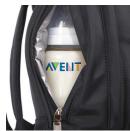

#### Ensures bottles stay warm or cool

3M Thinsulate<sup>™</sup> pocket keeps two Avent Bottles of pre-boiled hot water warm or cold ready-mixed formula/breast milk cool for several hours.