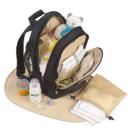

#### **Benefits and features:**

- Ensures bottles stay warm or cool
- Lightweight, wipe-clean microfibre
- Wide adjustable shoulder strap
- Full-size, removable baby changing mat
- Lined pocket for keeping wipes moist
- Main compartment big enough for clothes and nappies

### Main compartment big enough for clothes and nappies

Main compartment big enough for clothes and nappies

SCD151/70