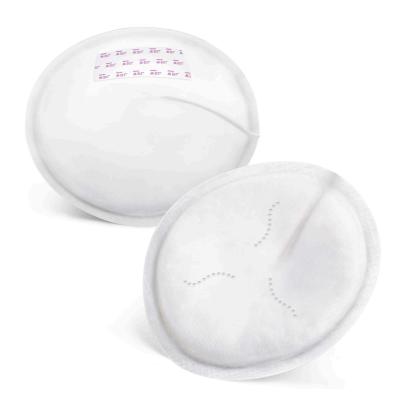

# No leakage of breast milk

• Unique four layered construction for maximum dryness

# What is included

Disposable day breast pads: 2 pcs