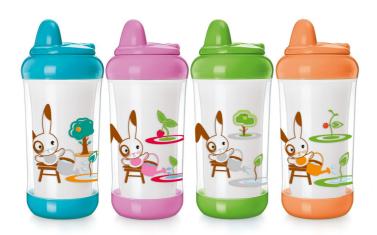

Philips Avent Insulated Cup

260ml

SCF670/01

# Keeps drinks fresh for longer

# Non-spill bite resistant spout

The Philips Avent Insulated Cup is ideal for out and about. This stylish animal themed cup keeps drinks fresh for longer. Includes a bite resistant spout and a non-spill valve.