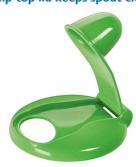

### Flip-top lid

• Flip-top lid for hygienic leak-proof transport

# Flip-top lid keeps spout clean

The flip-top lid keeps spout clean when on the go and ensures leak-proof transport