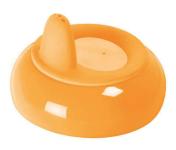

## Non-spill spout

Patented valve controls flow to avoid spillage, even if held upside down or if left on its side.

#### Non-spill

· Non-spill spout with patented valve