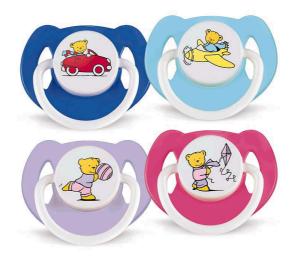

### Orthodontic

The classic in the range - Teddy and his friends.

Avent orthodontic, collapsible and symmetrical teats respect the natural development of baby's palate, teeth and gums. All Avent soothers are made of silicone and are taste and odour-free. Colours are subject to change.

#### **Orthodontic teat**

• Orthodontic, symmetrical collapsible teat