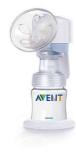

Philips Avent Single Electronic Breast Pump

Out and about set

SCF292/13

#### Mains, battery and manual

In addition to mains power, this single electronic pump can also be operated using battery power or it can convert to a manual pump, for total flexibility.