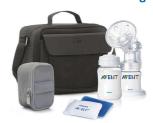

Philips Avent Single Electronic Breast Pump

Out and about set

SCF292/13

#### **Benefits and features:**

- · Learns and continues your pumping rhythm
- With insulated travel bag and cool packs

#### With insulated travel bag and cool packs

Everything you need to maintain your milk supply and to express and store your breast milk when away from your baby.