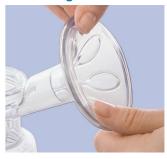

#### Soft massage cushions

The patented massage cushions of the Philips Avent breast pump flex in and out, replicating baby's suckling action and are intended to help stimulate a fast natural let down.