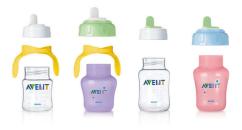

### Non-spill, easy-sip

The Philips Avent BPA-free magic cup is amazingly spill-proof whether shaken, thrown in the air or left on its side, and yet easy to drink from. The spouts with valves also fit the feeding bottles so they become spill-proof too.

#### Inter-changeability

 $\bullet$  Completely interchangeable with entire Philips Avent range

#### Completely interchangeable

Cups, spouts and handles can be used with the entire Philips Avent range; attach directly to breast pumps or use a teat instead of the spout when feeding. The soft spout and handles can also be put on the feeding bottle for an easy transition from bottle to cup