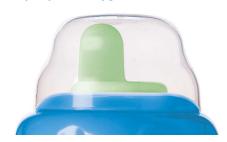

#### Non-spill spout

Patented valve controls flow to avoid spillage, even if held upside down or if left on its side.

#### Non-spill

• Non-spill spout with patented valve