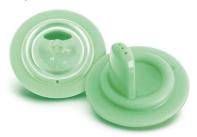

#### Hard spout 12m+

A bite resistant spout for children confidently drinking from a cup. Ideal for teething babies

#### **Development stages**

• Stage: 1 year +

- What is included
   Magic Handles: 2 pcs
   Toddler spout: 2 pcs
   Magic Cup (260 ml/9 oz): 2 pcs

Issue date 2021-02-12

Version: 9.0.1

© 2021 Koninklijke Philips N.V. All Rights reserved.