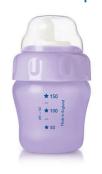

### Non-spill, easy-sip

The Philips Avent BPA-free magic cup is amazingly spill-proof whether shaken, thrown in the air or left on its side, and yet easy to drink from. The spouts with valves also fit the feeding bottles so they become spill-proof too.

### Easy-sip

- · Measurement scale on the cup
- Hard spout for children 12m+

#### Measurement on cup

Measurement scale on the cup for easy preparation of your child's drink

Toddler Cup 260 ml x 2 12m+ Toddler Spout