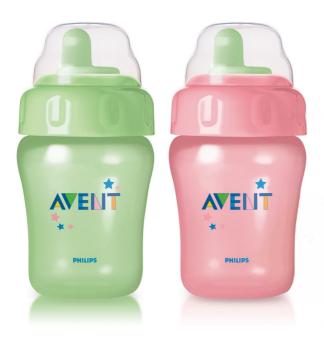

Philips Avent
Toddler Cup

260 ml x 2

12m+ Toddler Spout

SCF602/02

Toddler Cup 260 ml x 2 12m+ Toddler Spout