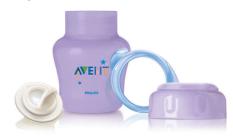

#### Inter-changeability

 $\bullet$  Completely interchangeable with entire Philips Avent range

#### Completely interchangeable

Cups, spouts and handles can be used with the entire Philips Avent range; attach directly to breast pumps or use a teat instead of the spout when feeding. The soft spout and handles can also be put on the feeding bottle for an easy transition from bottle to cup

Toddler Cup 260 ml x 2 12m+ Toddler Spout