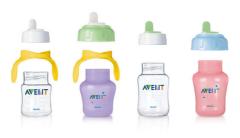

### Inter-changeability

• Completely interchangeable with entire Philips Avent range

## Completely interchangeable

Cups, spouts and handles can be used with the entire Philips Avent range, attach directly to breast pumps or use a nipple instead of the spout when feeding. The soft spout and

handles can also be put on the feeding bottle for an easy transition from bottle to cup