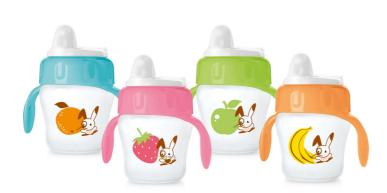

Philips Avent Toddler Cup

## 200ml

6m+ Soft Spout With handles

SCF606/01

## **Fun learning**

• Educational storytelling design

## **Educational storytelling desig**

The colored designs encourage fun learning: recognize animals and fruits, count the apples and discover where the food comes from. The complexity of the designs increases with the age of the child.