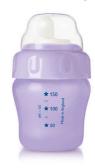

Philips Avent Toddler Cup

## 200ml

6m+ Soft Spout With handles

SCF606/01

## Non-spill, easy-sip

The Philips Avent toddler drinking cup is the easy step from bottle to cup. The flip-top lid keeps the spout clean at all times, even when on the go. It is amazingly spill-proof whether shaken or thrown in the air and yet easy to drink from