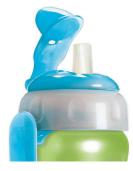

## Soft spout for 6m+

The soft, flexible spout is ideal for the transition from breast or bottle to a cup

## Completely interchangeable

Cups, spouts and handles can be used with the entire Philips Avent range, attach directly to breast pumps or use a nipple instead of the spout when feeding. The soft spout and