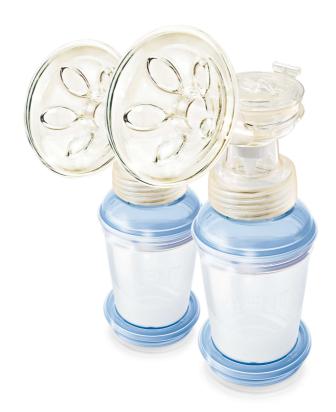

# Inspired by nature

Express more. Store easily

Personal pump parts for use with the Philips Avent Twin electric breast pump.

#### **Benefits and features:**

- Ultra comfortable and effective
- Personal pump parts for use with the Twin electric breast pump

#### Personal pump parts/accessory

This Twin expression kit's funnels are only compatible with the Twin electric breast pump, due to different valves and a closed diaphragm. The Twin expression kit will not fit the manual or single electric breast pump

#### What is included

Milk storage cup lid: 5 pcs Storage Cup (240 ml/8 oz): 5 pcs Personal pump parts: 2 pcs