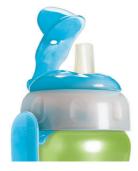

#### Flip-top lid

• Flip-top lid keeps spout clean

#### Flip-top lid keeps spout clean

The flip-top lid always gives you hygienic reassurance keeping the spout clean at home and when on the go.