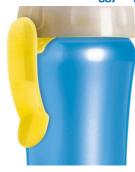

### Non-spill, faster flow drinking cup

This Philips Avent faster flow cup is ideal for the active toddler. It is amazingly spill-proof whether shaken or thrown in the air and yet easy to drink from. The cup has a flip-top lid and a clever side clip to attach to belt or buggy.

#### Removable belt/buggy clip

Handy side clip for attachment to a belt or a stroller which can also be removed