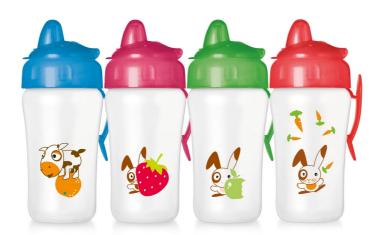

Philips Avent Avent Decorated Cup

340ml

18m+ sport spout

SCF609/01

### Non-spill, faster flow drinking cup

This Philips Avent faster flow cup is ideal for the active toddler. It is amazingly spill-proof whether shaken or thrown in the air and yet easy to drink from. The cup has a flip-top lid and a clever side clip to attach to belt or buggy.

#### Faster flow & larger capacity

Spout is designed to be bite resistant with a faster flow and the cup has larger capacity for active toddlers

#### What is included

- Decorated cup 340ml / 12oz: 1 pcs
- Flip top lid: 1 pcs
- Belt/ buggy clip: 1 pcs