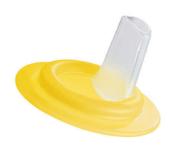

#### Removable belt/buggy clip

Handy side clip for attachment to a belt or a stroller which can also be removed