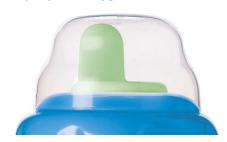

#### Snap-top lid for hygiene

The snap-top lid keeps spout clean when on the go and ensures leak-proof transport

#### **Snap-on lid**

• Snap-top lid keeps spout clean