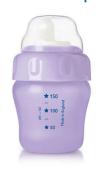

### Non-spill, easy-sip

The Philips Avent BPA-free magic cup is amazingly spill-proof whether shaken, thrown in the air or left on its side, and yet easy to drink from. The spouts with valves also fit the feeding bottles so they become spill-proof too.

#### Non-spill

• Non-spill spout with patented valve

#### Easy-sip

- · Measurement scale on the cup
- Hard spout for children 12m+

#### Non-spill spout

Patented valve controls flow to avoid spillage, even if held upside down or if left on its side.

#### Hard spout 12m+

A bite resistant spout for children confidently drinking from cup, ideal for teething babies

#### Measurement on cup

Measurement scale on the cup for easy preparation of your childs drink