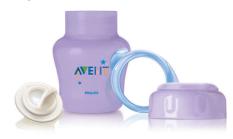

#### Inter-changeability

• Completely interchangeable with entire Philips Avent range

#### Completely interchangeable

Cups, spouts and handles can be used with the entire Philips Avent range, attach directly to breast pumps or use a nipple instead of the spout when feeding. The soft spout and handles can also be put on the feeding bottle for an easy transition from bottle to cup