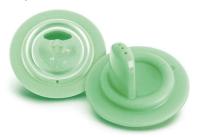

#### Non-spill spout

Patented valve controls flow to avoid spillage, even if held upside down or if left on its side.

#### Non-spill

• Non-spill spout with patented valve