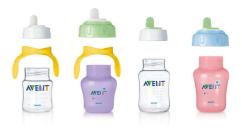

#### Completely interchangeable

Cups, spouts and handles can be used with the entire Philips Avent range, attach directly to breast pumps or use a nipple instead of the spout when feeding. The soft spout and handles can also be put on the feeding bottle for an easy transition from bottle to cup