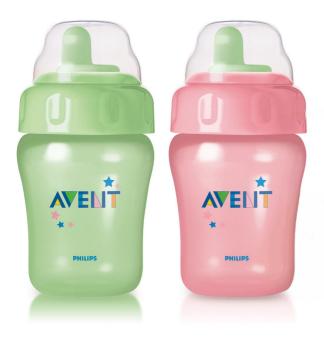

Philips Avent
Toddler Cup

260mlx2
12m+ Toddler Spout

SCF602/02

Toddler Cup 260mlx2 12m+ Toddler Spout