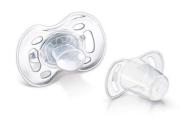

# Orthodontic, symmetrical collapsible teat

Flat, drop-shaped symmetrical teats respect the natural development of your baby's palate, teeth and gums, even if the pacifier ends up upside-down in the mouth.