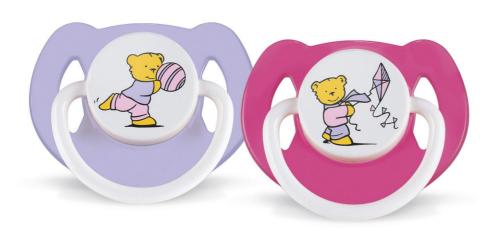

Philips Avent Bear Pacifiers

6-18m

SCF129/42

# Orthodontic

The classic in the range - Teddy and his friends.

Avent orthodontic, collapsible and symmetrical nipples respect the natural development of baby's palate, teeth and gums . All Avent pacifiers are made of silicone and are taste and odour-free. Colours are subject to change.

### **Benefits and features:**

- Orthodontic, symmetrical collapsible nipple
- User-friendly silicone teats
- Snap-on protective cap
- Security ring handle
- Shield ventilation holes