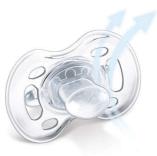

# Orthodontic, symmetrical collapsible teat

Flat, drop-shaped symmetrical teats respect the natural development of your baby's palate, teeth and gums, even if the pacifier ends up upside-down in the mouth.

#### **Shield ventilation holes**

Ventilation holes in the shield prevent saliva build-up and reduce the risk of skin irritation.