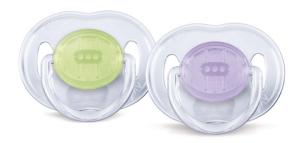

# Designed for your baby's everyday comfort needs

Pacifier with stylish design, crystal clear look.

Help meet your little one's essential soothing needs around the clock with the Philips Avent Classic pacifier. Available in a range of colors, our orthodontic collapsible nipple respects your baby's natural oral development.

#### What is included

Classic pacifier: 2 pcs