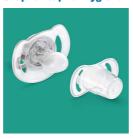

ned for natural oral development

## Safety & Hygiene

- · Security handle for easy removal
- Snap-on cap helps keep your baby's pacifier clean

# Highlights

#### Nipple acceptance



Babies know what they like! We asked moms how their little ones respond to Philips Avent nipples and 9 out of 10 babies accept our pacifiers.\*

### Orthodontic nipple



Our collapsible silicone nipple has a symmetrical shape that respects your baby's palate, teeth and gums as he or she grows.

#### Made in the UK



You can be sure that your little one's comfort is in good hands. This pacifier was made at our award-winning site in the UK.\*

#### **Security handle**



Our security handle lets you easily remove your baby's pacifier at any time. Even little hands can grab it!

#### Snap-on cap for hygiene



When the pacifier isn't in use, simply snap on the cap before storing to keep the nipple safe and clean.

#### Easy to sterilize



Keeping your little one's Soothies and pacifiers clean is easy. Simply put them in your sterilizer or submerge in boiling water.

# Specifications

#### What is included

Classic pacifier: 2 pcs

#### Hygiene

Can be sterilized Dishwasher safe Easy to clean

#### **Safety**

BPA-free Safety ring handle

© 2021 Koninklijke Philips N.V. All Rights reserved.

Specifications are subject to change without notice. Trademarks are the property of Koninklijke Philips N.V. or their respective owners.

Issue date 2021-12-18 Version: 9.1.1

www.philips.com



- \* No 1 global pacifier brand
- \* For hygiene reasons, replace pacifiers after 4 weeks of use
- \* Our range