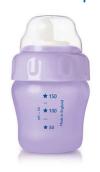

Philips Avent
Toddler Cup

200ml
6m+ Soft Spout

SCF600/11

Toddler Cup 200ml 6m+ Soft Spout

#### Easy-sip

- · Soft, flexible spout for an easy first step
- Measurement scale on the cup

#### **Measurement on cup**

Measurement scale on the cup for easy preparation of your childs drink