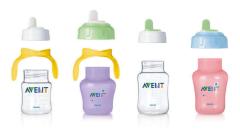

#### Completely interchangeable

Cups, spouts and handles can be used with the entire Philips Avent range, attach directly to breast pumps or use a nipple instead of the spout when feeding. The soft spout and handles can also be put on the feeding bottle for an easy transition from bottle to cup