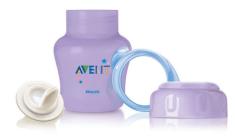

Philips Avent
Toddler Cup

200ml
6m+ Soft Spout

SCF600/11

Toddler Cup 200ml 6m+ Soft Spout

#### Non-spill

• Soft spout with patented non-spill valve

#### **Snap-on lid**

• Snap-top lid keeps spout clean