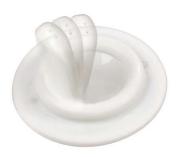

#### Non-spill

• Soft spout with patented non-spill valve

#### Soft spout with no-spill valve

The patented valve of the Philips Avent spout cup controls flow and ensures no spillage, even if held upside down or if left on its side