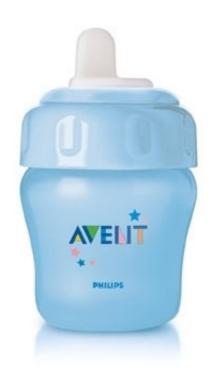

Philips Avent
Toddler Cup

200ml
6m+ Soft Spout

SCF600/11

Toddler Cup 200ml 6m+ Soft Spout