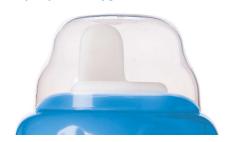

#### **Snap-on lid**

• Snap-top lid keeps spout clean

#### Snap-top lid for hygiene

The snap-top lid keeps spout clean when on the go and ensures leak-proof transport