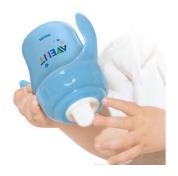

#### Soft spout for 6m+

The soft, flexible spout is ideal for the transition from breast or bottle to a cup

#### Completely interchangeable

Cups, spouts and handles can be used with the entire Philips Avent range, attach directly to breast pumps or use a nipple instead of the spout when feeding. The soft spout and handles can also be put on the feeding bottle for an easy transition from bottle to cup