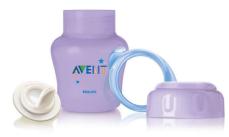

#### **Snap-on lid**

• Snap-top lid keeps spout clean

#### Snap-top lid for hygiene

The snap-top lid keeps spout clean when on the go and ensures leak-proof transport