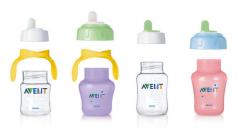

#### Completely interchangeable

Cups, spouts and handles can be used with the entire Philips Avent range, attach directly to breast pumps or use a nipple instead of the spout when feeding. The soft spout and handles can also be put on the feeding bottle for an easy transition from bottle to cup