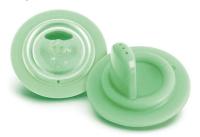

#### Non-spill

• Non-spill spout with patented valve

#### Non-spill spout

Patented valve controls flow to avoid spillage, even if held upside down or if left on its side.