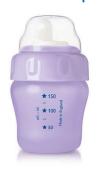

Philips Avent Toddler Cup

260ml

12m+ Toddler Spout

SCF602/01

Toddler Cup 260ml 12m+ Toddler Spout