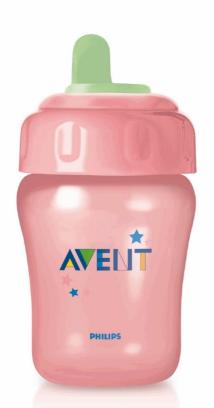

Philips Avent Toddler Cup

260ml

12m+ Toddler Spout

SCF602/01

Toddler Cup 260ml 12m+ Toddler Spout