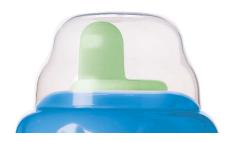

#### **Snap-on lid**

• Snap-top lid keeps spout clean

#### Snap-top lid for hygiene

The snap-top lid keeps spout clean when on the go and ensures leak-proof transport