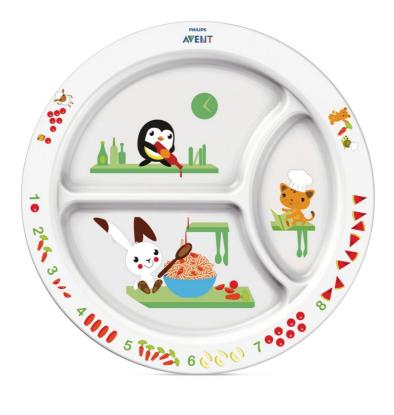

### Plate designed for toddlers

Philips Avent toddler divider plate SCF702/00 for your child's development stages

#### Fun learning for baby's first meal

• Educational storytelling designs

#### Perfect for first feeding and snacks

- Anti-slip base helps prevent spills
- Easy-scoop sides ideal for self-feeding
- Plate dividers keep foods separate

#### **Educational storytelling**

Educational storytelling designs

#### **Plate dividers**

Plate dividers - keep foods separate

Issue date 2021-02-11

Version: 5.2.1

© 2021 Koninklijke Philips N.V. All Rights reserved.

Specifications are subject to change without notice. Trademarks are the property of Koninklijke Philips N.V. or their respective owners.