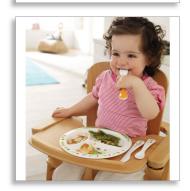

# Encourages eating through fun learning

#### Perfect for first feeding and snacks

- Anti-slip base helps prevent spills
- Easy-scoop sides ideal for self-feeding
- Plate dividers keep foods separate