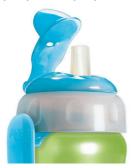

# Non-spill, faster flow drinking cup

This Philips Avent faster flow cup is ideal for the active toddler. It is amazingly spill-proof whether shaken or thrown in the air and yet easy to drink from. The cup has a flip-top lid and a clever side clip to attach to belt or buggy.

### Non-spill spout

Patented valve controls flow to avoid spillage, even if held upside down or if left on its side.

### Removable belt/buggy clip

Handy side clip for attachment to a belt or a stroller which can also be removed

#### Faster flow & larger capacity

Spout is designed to be bite resistant with a faster flow and the cup has larger capacity for active toddlers