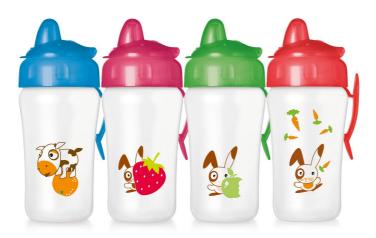

Philips Avent Avent Decorated Cup

**340ml** 18m+ sport spout

SCF609/01

# Non-spill, faster flow drinking cup

This Philips Avent faster flow cup is ideal for the active toddler. It is amazingly spill-proof whether shaken or thrown in the air and yet easy to drink from. The cup has a flip-top lid and a clever side clip to attach to belt or buggy.