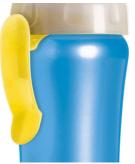

### Removable belt/buggy clip

Handy side clip for attachment to a belt or a stroller which can also be removed