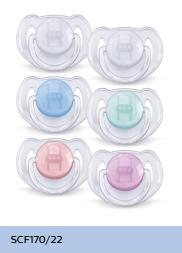

### **Classic** pacifier

For essential comfort 6-18m Orthodontic & BPA-Free 2-pack

### Stylish design, crystal clear look

Help meet your little one's essential soothing needs around the clock with the Philips Avent Classic pacifier. Available in a range of colors, our orthodontic collapsible nipple respects your baby's natural oral development.

### Classic pacifier