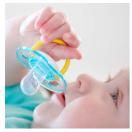

### Security handle

Our security handle lets you easily remove your baby's pacifier at any time. Even little hands can grab it!