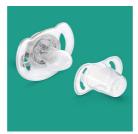

### **Classic** pacifier

For essential comfort 6-18m Orthodontic & BPA-Free 2-pack

### Stylish design, crystal clear look

Help meet your little one's essential soothing needs around the clock with the Philips Avent Classic pacifier. Available in a range of colors, our orthodontic collapsible nipple respects your baby's natural oral development.

### Comfortable soft silicone nipple

Designed for natural oral development

### **Orthodontic nipple**

Our collapsible silicone nipple has a symmetrical shape that respects your baby's palate, teeth and gums as he or she grows.