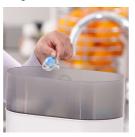

### Easy to clean

• Easy to sterilize for extra hygiene

#### Easy to sterilize

Keeping your little one's Soothies and pacifiers clean is easy. Simply put them in your sterilizer or submerge in boiling water. SCF170/22