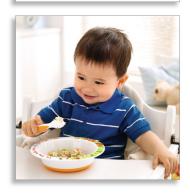

#### Perfect for first feeding and snacks

- Anti-slip base helps prevent spills
- Easy-scoop sides ideal for self-feeding
- Large size bowl perfect for your growing toddler

#### **Easy-scoop sides**

Easy-scoop sides - ideal for self-feeding