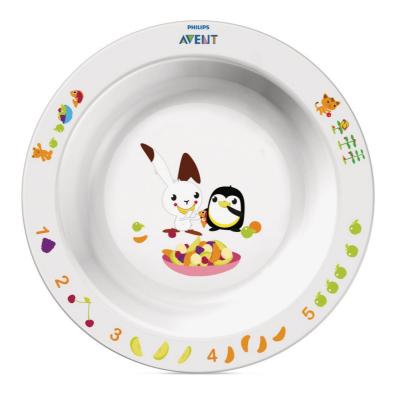

### Bowl designed for toddlers

Philips Avent toddler big bowl SCF704/00 for your child's development stages

#### Fun learning for baby's first meal

• Educational storytelling designs

#### **Educational storytelling**

Educational storytelling designs

#### Perfect for first feeding and snacks

- Anti-slip base helps prevent spills
- Easy-scoop sides ideal for self-feeding
- Large size bowl perfect for your growing toddler

#### Anti-slip base

Anti-slip base - helps prevent spills

#### **Easy-scoop sides**

Easy-scoop sides - ideal for self-feeding

#### Large size bowl

Large size bowl - perfect for your growing toddler

Issue date 2021-02-11

Version: 5.2.1

© 2021 Koninklijke Philips N.V. All Rights reserved.

Specifications are subject to change without notice. Trademarks are the property of Koninklijke Philips N.V. or their respective owners.