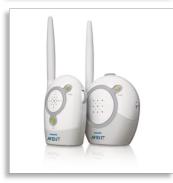

#### **Complete peace of mind**

- · Indicates a continuous connection between the two units
- Minimum interference from other monitors

#### 16 channels

Minimum interference from other monitors.

**Continuous connection** Continuous connection between baby unit and parent unit with visible and audible link indicators.

#### **Digital signal confirmation**

Indicates a continuous connection between the baby and the parent unit with visible and audible link indicators.

**Volume control and adjustable sound sensitivity** Adjust volume and sound sensitivity to suit any situation