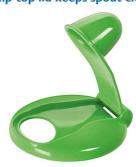

#### Flip-top lid

• Flip-top lid for hygienic leak-proof transport

#### Flip-top lid keeps spout clean

The flip-top lid keeps spout clean when on the go and ensures leak-proof transport