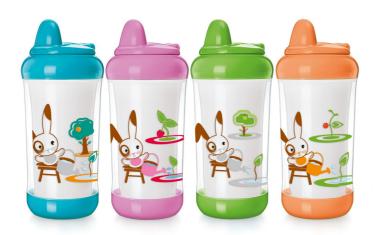

Philips Avent Insulated Cup

260ml

SCF670/01

### Non-spill bite resistant spout

The Philips Avent Insulated Cup is ideal for out and about. This stylish animal themed cup keeps drinks fresh for longer. Includes a bite resistant spout and a non-spill valve.

#### Ideal for out and about

This stylish cup helps keep your toddler's drink fresh for longer when out and about

#### Non-spill spout

Patented valve controls flow to avoid spillage, even if held upside down or if left on its side.

#### Faster flow and bite resistant

Spout is designed to be bite resistant with a faster flow and the cup has larger capacity for active

#### Flip-top lid keeps spout clean

The flip-top lid keeps spout clean when on the go and ensures leak-proof transport