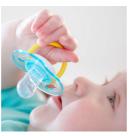

#### **Security handle**

Our security handle lets you easily remove your baby's pacifier at any time. Even little hands can grab it!