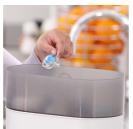

#### Easy to sterilize

Keeping your little one's Soothies and pacifiers clean is easy. Simply put them in your sterilizer or submerge in boiling water.

#### Hygiene

Can be sterilized Dishwasher safe Easy to clean