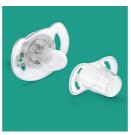

### Pacifier with colorful animal designs

Help meet your little one's essential soothing needs around the clock with the Philips Avent Classic pacifier. Available in a range of colors, our orthodontic collapsible nipple respects your baby's natural oral development.

#### **Comfortable soft silicone nipple**

- 9 out of 10 babies accept our pacifiers\*
- · Designed for natural oral development

#### **Orthodontic nipple**

Our collapsible silicone nipple has a symmetrical shape that respects your baby's palate, teeth and gums as he or she grows.