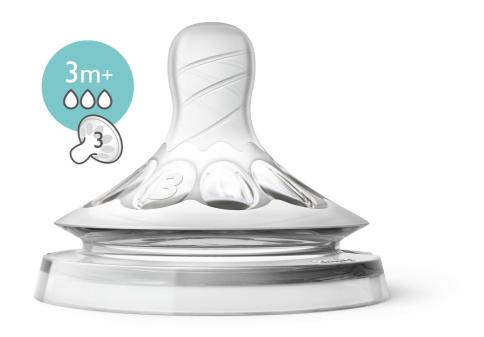

### Extra soft and flexible nipple

Our new nipple, with skin soft material and flexible spiral design, more closely resembles the breast. The comfort petals and natural nipple shape allows natural latch on and makes it easy to combine breast and bottle feeding.

#### Flexible spiral teat design

The spiral design combined with our comfort petals inside the nipple increases softness and the flexibility allowing natural tongue movement without nipple collapse. Designed to give your baby a more comfortable and content feeding.

#### **Development stages**

Stage: 3m+