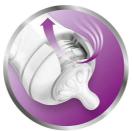

#### Vents air away from your baby's tummy

Unique anti-colic valve technology

#### Anti-colic valve technology

Reduces fussing and discomfort by venting air away from baby's tummy.