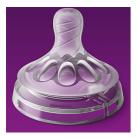

#### Flexible spiral teat design

The spiral design combined with our comfort petals inside the nipple increases softness and the flexibility allowing natural tongue movement without nipple collapse. Designed to give your baby a more comfortable and content feeding.