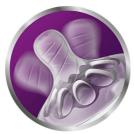

### Extra soft and flexible nipple

Our new nipple, with skin soft material and flexible spiral design, more closely resembles the breast. The comfort petals and natural nipple shape allows natural latch on and makes it easy to combine breast and bottle feeding.

#### A comfortable and contented feed for your baby

• Flexible spiral design combined with comfort petals

#### Flexible spiral teat design

The spiral design combined with our comfort petals inside the nipple increases softness and the flexibility allowing natural tongue movement without nipple collapse. Designed to give your baby a more comfortable and content feeding.