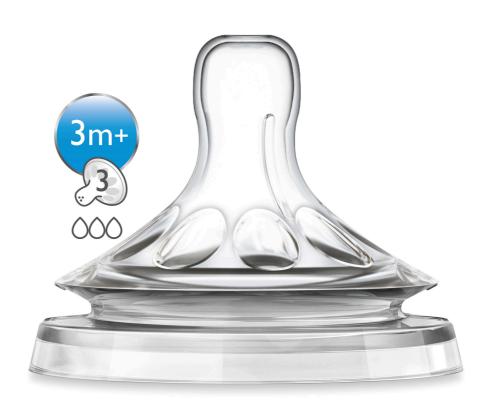

## Avent nipple with petal design

Our new nipple helps to make bottle feeding more natural for your baby and you. The nipple features an innovative petal design for natural latch on similar to the breast, making it easy for your baby to combine breast and bottle feeding.

### **Natural latch on**

The wide breast shaped nipple promotes natural latch on similar to the breast, making it easy for your baby to combine breast and bottle feeding.

### **Unique comfort petals**

Petals inside the nipple increase softness and flexibility without nipple collapse. Your baby will enjoy a more comfortable and contented feed.

### **Different flow rates**

Philips Avent offers four different flow rates to keep up with your baby's growth. Remember that age indications are approximate as babies develop at different rates. Philips Avent offers the newborn flow nipple with 1 hole (0M+), the slow flow nipple with 2 holes (1M+), the medium flow nipple with 3 holes (3M+) and the fast flow nipple with 4 holes (6M+). All nipples are available in twin packs.

### What is included

Soft, Medium Flow nipple: 2 pcs

Flow speed: Medium flow Holes: 3 holes Months: 3m+