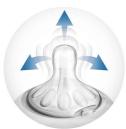

### Vents air away from your baby's tummy

• Advanced anti-colic system with innovative twin valve

### **Advanced anti-colic valve**

Innovative twin valve designed to reduce colic and discomfort by venting air into the bottle and not baby's tummy.

This nipple is made from silicone - a BPA-free material (Following EU directive 2011/8/EU)