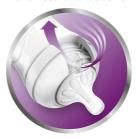

## Avent nipple with petal design

Our new nipple helps to make bottle feeding more natural for your baby and you. The nipple features an innovative petal design for natural latch on similar to the breast, making it easy for your baby to combine breast and bottle feeding.

### **Natural latch on**

The wide breast shaped nipple promotes natural latch on similar to the breast, making it easy for your baby to combine breast and bottle feeding.