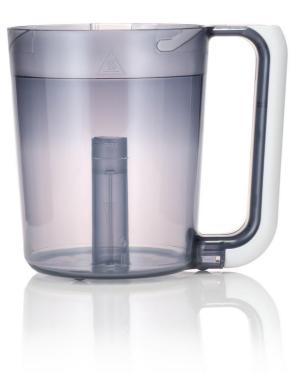

## Part of the combined steamer and blender

Check compatibility data

This transparent jar is the top part of the Philips Avent combined steamer and blender. Due to the jar's transparent material, you can see the exact status of your ingredients during processing.

Ease of using Philips spare parts

• Easily renew your product with original Philips parts

**Jar** Transparent Plastic