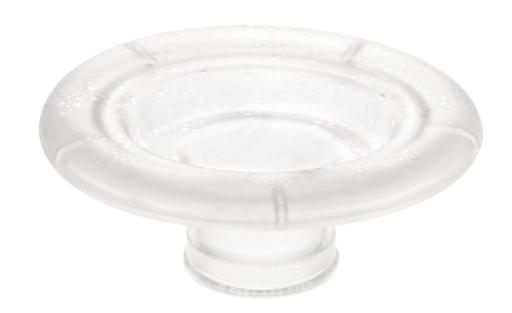

# Stimulates the delivery of milk.

Find matching products on the specifications tab

One size, soft and adaptive silicone cushion.