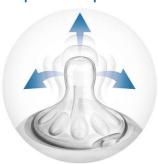

### Vents air away from your baby's tummy

• Advanced anti-colic system with innovative twin valve

#### Advanced anti-colic valve

Innovative twin valve designed to reduce colic and discomfort by venting air into the bottle and not baby's tummy.