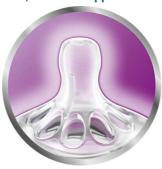

#### A more comfortable and contented feed for baby

• Unique Petals for a soft, flexible nipple without collapse

#### Unique comfort petals

Petals inside the nipple increase softness and flexibility without nipple collapse. Your baby will enjoy a more comfortable and contented feed.

A smaller hole size delivers a more controlled flow