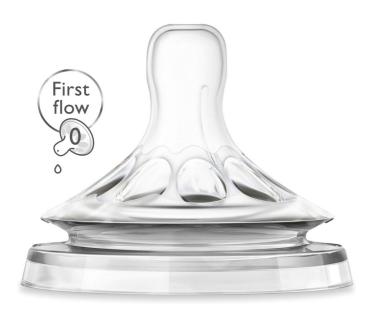

Philips Avent Natural nipple

2 pieces First flow

SCF657/25

## Ideal for newborns and preemies\*

## Softer, slower flow nipple

The Philips Avent Natural First Flow nipple with a smaller hole size delivers a more controlled flow rate and the soft nipple texture more closely resembles the breast.

#### Ideal for newborns and preemies

- Slower flow nipple
- Soft, textured nipple

#### Slower flow nipple

rate for slower drinking babies. The Natural First nipple is the ideal flow rate to start bottle feeding your baby.

#### Soft, textured nipple

The softer, textured teat more closely resembles the

#### Unique comfort petals

Petals inside the nipple increase softness and flexibility without nipple collapse. Your baby will enjoy a more comfortable and contented feed.

A smaller hole size delivers a more controlled flow