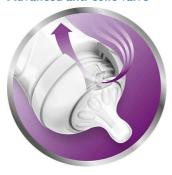

### Vents air away from your baby's tummy

• Advanced anti-colic system with innovative twin valve

#### Advanced anti-colic valve

Innovative twin valve designed to reduce colic and discomfort by venting air into the bottle and not baby's tummy.

#### **Functions**

· Anti-colic valve: Advanced anti-colic system

Issue date 2021-04-08

Version: 8.0.1

© 2021 Koninklijke Philips N.V. All Rights reserved.

Specifications are subject to change without notice. Trademarks are the property of Koninklijke Philips N.V. or their respective owners.