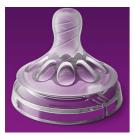

# Extra soft and flexible nipple

Our new nipple, with skin soft material and flexible spiral design, more closely resembles the breast. The comfort petals and natural nipple shape allows natural latch on and makes it easy to combine breast and bottle feeding.

# Easy to combine breast and bottle feeding

- · Natural latch on due to the wide breast shaped nipple
- · Skin-soft teat designed for a natural feed

### Natural latch on

The wide breast shaped nipple promotes a natural latch on similar to the breast. Designed to give a more comfortable and contented feed for your baby.

### Skin-soft teat

The skin-soft nipple material closely resembles the feeling of the breast, making it easy for your baby to combine breast and bottle feeding.

# Flexible spiral teat design

The spiral design combined with our comfort petals inside the nipple increases softness and the flexibility allowing natural tongue movement without nipple collapse. Designed to give your baby a more comfortable and content feeding.