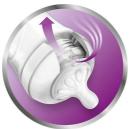

### Vents air away from your baby's tummy

· Unique anti-colic valve technology

## Anti-colic valve technology

Reduces fussing and discomfort by venting air away from baby's tummy.