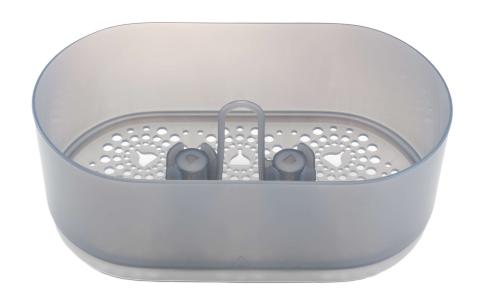

### Find matching products on the specifications tab

This basket for your electric steam steriliser perfectly fits all baby feeding items you want to sterilise: both wide and narrow neck Avent bottles, parts of your breast pump and other accessories.