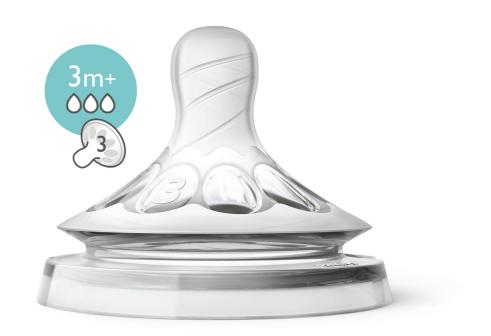

#### Flexible spiral teat design

The spiral design combined with our comfort petals inside the nipple increases softness and the flexibility allowing natural tongue movement without nipple collapse. Designed to give your baby a more comfortable and content feeding.

#### Anti-colic valve technology

Reduces fussing and discomfort by venting air away from baby's tummy.

#### **Development stages**

Stage: 3m+

© 2023 Koninklijke Philips N.V. All Rights reserved.

their respective owners.

Specifications are subject to change without notice. Trademarks are the property of Koninklijke Philips N.V. or