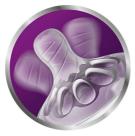

## Extra soft and flexible nipple

Our new nipple, with skin soft material and flexible spiral design, more closely resembles the breast. The comfort petals and natural nipple shape allows natural latch on and makes it easy to combine breast and bottle feeding.

#### A comfortable and contented feed for your baby

• Flexible spiral design combined with comfort petals

#### Flexible spiral teat design

The spiral design combined with our comfort petals inside the nipple increases softness and the flexibility allowing natural tongue movement without nipple collapse. Designed to give your baby a more comfortable and content feeding.