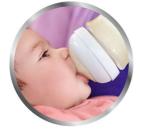

### Easy to combine breast and bottle feeding

- Natural latch on due to the wide breast shaped nipple
- Skin-soft teat designed for a natural feed

#### Natural latch on

The wide breast shaped nipple promotes a natural latch on similar to the breast. Designed to give a more comfortable and contented feed for your baby.