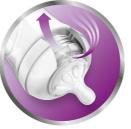

#### Vents air away from your baby's tummy

• Unique anti-colic valve technology

#### Anti-colic valve technology

Reduces fussing and discomfort by venting air away from baby's tummy.