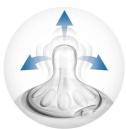

### Vents air away from your baby's tummy

• Advanced anti-colic system with innovative twin valve

### **Advanced anti-colic valve**

and discomfort by venting air into the bottle and not baby's tummy.

This nipple is made from silicone - a BPA-free material (Following EU directive 2011/8/EU)