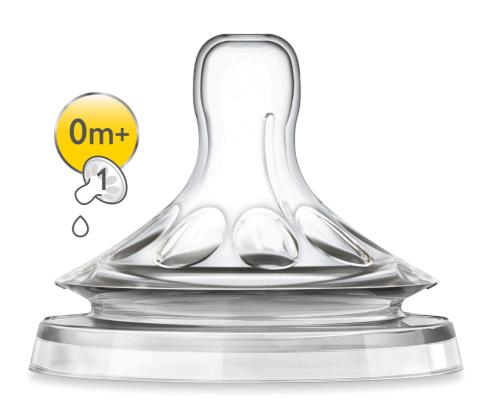

### **Different flow rates**

Philips Avent offers four different flow rates to keep up with your baby's growth. Remember that age indications are approximate as babies develop at different rates. Philips Avent offers the newborn flow nipple with 1 hole (0M+), the slow flow nipple with 2 holes (1M+), the medium flow nipple with 3 holes (3M+) and the fast flow nipple with 4 holes (6M+). All nipples are available in twin packs.

### **Nipple**

Flow speed: Newborn flow Holes: 1 hole Months: 0m+