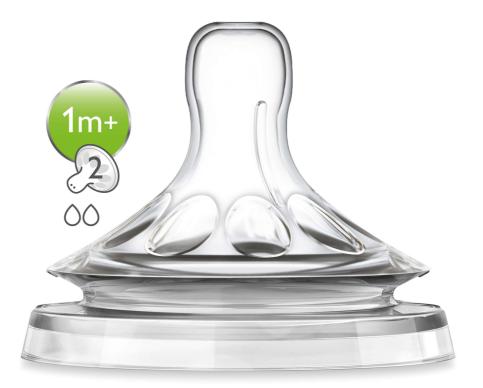

#### Natural nipple

#### **Different flow rates**

Philips Avent offers four different flow rates to keep up with your baby's growth. Remember that age indications are approximate as babies develop at different rates. Philips Avent offers the newborn flow nipple with 1 hole (OM+), the slow flow nipple with 2 holes (1M+), the medium flow nipple with 3 holes (3M+) and the fast flow nipple with 4 holes (6M+). All nipples are available in twin packs.

#### Nipple

Flow speed: Slow flow Months: 1m+ Holes: 2 holes