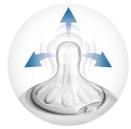

#### Vents air away from your baby's tummy

• Advanced anti-colic system with innovative twin valve

#### Advanced anti-colic valve

Innovative twin valve designed to reduce colic and discomfort by venting air into the bottle and not baby's tummy.