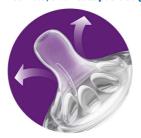

## Flexible, anti-collapse design

The petals insides the teat and the ridge design, increase the teat softness and flexibility, guaranteeing no teat collapse for growing babies.