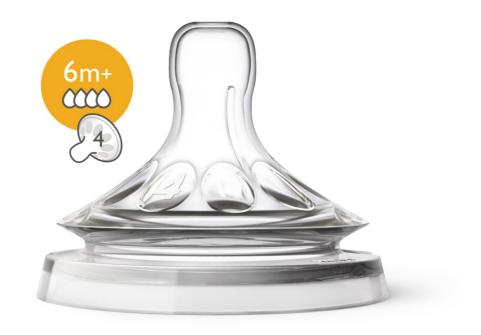

### **Development stages**

Stage: 6m+

### What is included

Soft Fast feed Flow nipple: 2 pcs