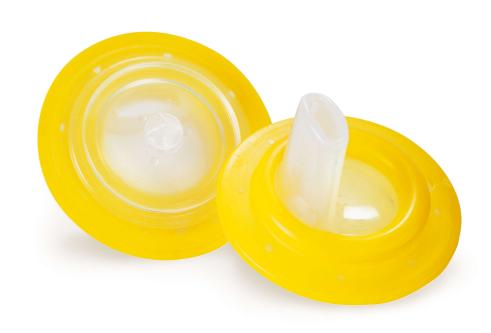

# Fast flow spout

Non-spill, easy-sip spout

The Philips Avent Fast Flow spouts are designed to be bite resistant with a faster flow for older toddlers. With easy-sip and easy to clean non-spill valve.

#### **Faster Flow spout**

For older toddlers

#### Patented non-spill valve

Easy to sip, easy to clean