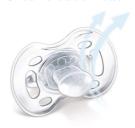

#### **Shield ventilation holes**

Ventilation holes in the shield prevent saliva build-up and reduce the risk of skin irritation.