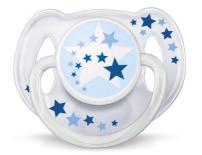

## Glow in the dark

With unique glow in the dark handle.

Avent orthodontic, collapsible and symmetrical nipples respect the natural development of baby's palate, teeth and gums . All Avent pacifiers are made of silicone and are taste and odour-free. Colours are subject to change.

### Orthodontic, symmetrical collapsible teat

Flat, drop-shaped symmetrical teats respect the natural development of your baby's palate, teeth and gums, even if the pacifier ends up upside-down in the mouth.