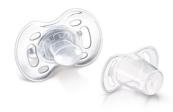

## Glow in the dark

With unique glow in the dark handle.

Avent orthodontic, collapsible and symmetrical nipples respect the natural development of baby's palate, teeth and gums . All Avent pacifiers are made of silicone and are taste and odour-free. Colours are subject to change.

#### **Snap-on protective cap**

To keep sterilized nipples hygienic