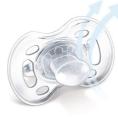

#### **Benefits and features:**

- Orthodontic, symmetrical collapsible nipple
- User-friendly silicone teats
- Snap-on protective cap
- Security ring handle
- Shield ventilation holes

#### Snap-on protective cap

To keep sterilized nipples hygienic

#### Security ring handle

For easy removal of the Philips Avent pacifier at any time

#### **Shield ventilation holes**

Ventilation holes in the shield prevent saliva build-up and reduce the risk of skin irritation.

© 2020 Koninklijke Philips N.V. All Rights reserved.

Specifications are subject to change