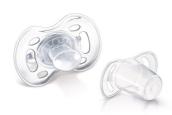

### The classic in the range - Teddy and his friends.

Avent orthodontic, collapsible and symmetrical nipples respect the natural development of baby's palate, teeth and gums . All Avent pacifiers are made of silicone and are taste and odour-free. Colours are subject to change.

#### **Benefits and features:**

- Orthodontic, symmetrical collapsible nipple
- User-friendly silicone teats
- Snap-on protective cap
- Security ring handle
- Shield ventilation holes

### Specifications

Country of origin EU

What is included Silicone Pacifier: 2 pcs Snap-on protective cap: 2 pcs