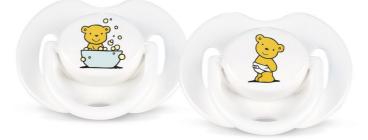

### The classic in the range - Teddy and his friends.

Avent orthodontic, collapsible and symmetrical nipples respect the natural development of baby's palate, teeth and gums . All Avent pacifiers are made of silicone and are taste and odour-free. Colours are subject to change.

#### **Benefits and features:**

- Orthodontic, symmetrical collapsible nipple
- User-friendly silicone teats
- Snap-on protective cap
- Security ring handle
- Shield ventilation holes