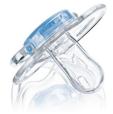

#### Snap-on protective cap

To keep sterilized nipples hygienic

#### Security ring handle

For easy removal of the Philips Avent pacifier at any time