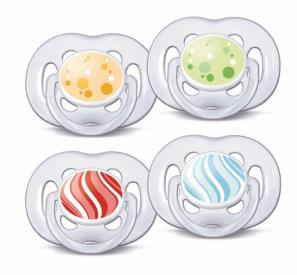

## Extra airflow for sensitive skin

Freeflow shields and modern contemporary designs.

Avent orthodontic, collapsible and symmetrical nipples respect the natural development of baby's palate, teeth and gums . All Avent pacifiers are made of silicone and are taste and odour-free. Colours are subject to change.

#### Orthodontic nipple

· Orthodontic, symmetrical collapsible nipple

#### **Odorless and taste-free**

· User-friendly silicone nipples

#### Hygiene

· Snap-on protective cap

### **Safety**

· Security ring handle