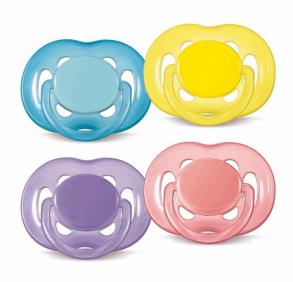

# Extra airflow for sensitive skin

Six holes in the shield for baby's greater comfort

AVENT orthodontic, collapsible and symmetrical nipples respect the natural development of baby's palate, teeth and gums . All AVENT pacifiers are made of silicone and are taste and odour-free. Colours are subject to change.

### Orthodontic nipple

· Orthodontic, symmetrical collapsible nipple

# Specifications

**Country of origin** England **What is included**Silicone Pacifier: 2 pcs
Snap-on protective cap: 2 pcs

© 2020 Koninklijke Philips N.V. All Rights reserved.

Specifications are subject to change without notice. Trademarks are the property of Koninklijke Philips N.V. or their respective owners.