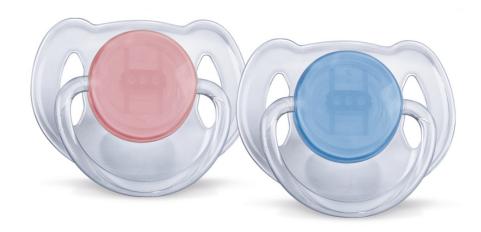

## Orthodontic

Stylish design, crystal clear look.

Avent orthodontic, collapsible and symmetrical nipples respect the natural development of baby's palate, teeth and gums . All Avent pacifiers are made of silicone and are taste and odour-free. Colours are subject to change.

### Orthodontic, symmetrical collapsible teat

Flat, drop-shaped symmetrical teats respect the natural development of your baby's palate, teeth and gums, even if the pacifier ends up upside-down in the mouth.