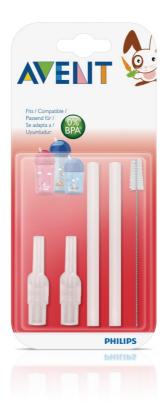

#### Replacement straw sets with brush

- Includes 2 replacement straw sets and a cleaning brush
- For 9oz straw cups

#### Includes 2 replacement straws

Includes 2 replacement straw sets and a cleaning brush

For 9oz straw cups For 9oz straw cups

**Brush enables easy cleaning** Brush enables easy cleaning of the straw