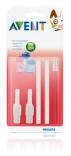

#### Replacement straw sets with brush

- Includes 2 replacement straw sets and a cleaning brush
- For 9oz straw cups

#### Includes 2 replacement straws

Includes 2 replacement straw sets and a cleaning brush

For 9oz straw cups For 9oz straw cups

**Brush enables easy cleaning** Brush enables easy cleaning of the straw