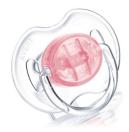

### Glow in the dark

With unique glow in the dark handle.

Avent orthodontic, collapsible and symmetrical nipples respect the natural development of baby's palate, teeth and gums . All Avent pacifiers are made of silicone and are taste and odour-free. Colours are subject to change.

### Orthodontic nipple

· Orthodontic, symmetrical collapsible nipple

### Security ring handle

For easy removal of the Philips Avent pacifier at any time