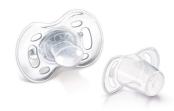

#### Hygiene

· Snap-on protective cap

#### **Snap-on protective cap**

To keep sterilized nipples hygienic

# Specifications

**Country of origin** England

**What is included**Silicone Pacifier: 2 pcs
Snap-on protective cap: 2 pcs

**Development stages** 

Stage: 6 - 12 months

© 2020 Koninklijke Philips N.V. All Rights reserved.