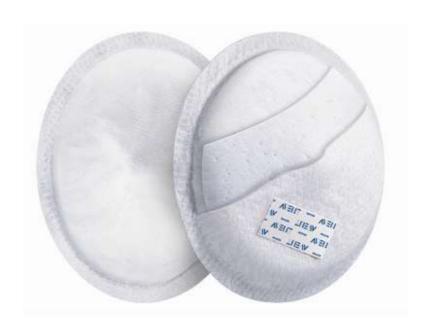

#### Unique, layered construction for maximum dryness

1. Ultra soft top layer with nipple indent- keeps breast dry at all times. 2. Ultra absorbent layer, cushioned for extra comfort. 3. Ultra absorbent

core- draws in moisture to guard against embarrassment. 4. Ultra breathable outer layerhelps avoid sore nipples. Anti-slip with adhesive tapes- keeps pad in place.