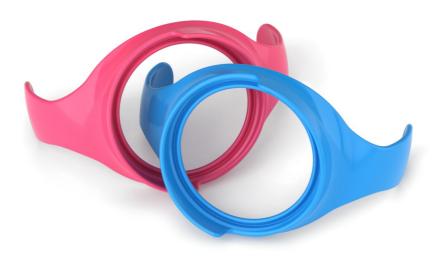

### Easy removable cup handles

The trainer handles fit Philips Avent cups SCF242/00, to help independent drinking at every stage. They are self locating so they are always in line with the spout. They are easy to fit and remove so cups can be used with or without handles.

### Support independent drinking

 $\cdot\,$  Self locating – always in line with the spout

#### Easy to fit and remove

Cups can be used with or without handles

Self locating

Self locating - always in line with the spout

SCF242/00