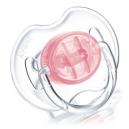

## Orthodontic

Stylish design, crystal clear look.

AVENT orthodontic, collapsible and symmetrical nipples respect the natural development of baby's palate, teeth and gums . All AVENT pacifiers are made of silicone and are taste and odour-free. Colours are subject to change.

### Orthodontic nipple

· Orthodontic, symmetrical collapsible nipple

#### **Odorless and taste-free**

· User-friendly silicone nipples

### Hygiene

· Snap-on protective cap

### **Safety**

· Security ring handle

# Highlights

### Security ring handle



For easy removal of the pacifier at any time

#### **Snap-on protective cap**



To keep sterilized nipples hygienic

# Specifications

**Country of origin** 

England

What is included

Silicone Pacifier: 2 pcs

Snap-on protective cap: 2 pcs

**Development stages** 

Stages: 6 - 12 months

© 2020 Koninklijke Philips N.V. All Rights reserved.

Specifications are subject to change without notice. Trademarks are the property of Koninklijke Philips N.V. or their respective owners.

Issue date 2020-11-18 Version: 5.0.1

12 NC: 0000 000 00000

www.philips.com