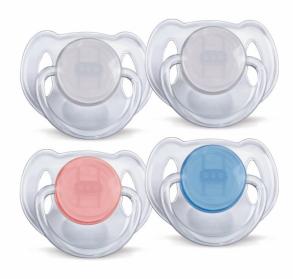

## Orthodontic

Stylish design, crystal clear look.

AVENT orthodontic, collapsible and symmetrical nipples respect the natural development of baby's palate, teeth and gums . All AVENT pacifiers are made of silicone and are taste and odour-free. Colours are subject to change.

### Orthodontic nipple

· Orthodontic, symmetrical collapsible nipple

# Specifications

**Country of origin** 

England

What is included

Silicone Pacifier: 2 pcs

Snap-on protective cap: 2 pcs

**Development stages** 

Stages: 6 - 12 months