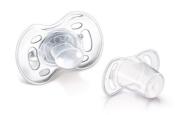

## Orthodontic

Stylish design, crystal clear look.

AVENT orthodontic, collapsible and symmetrical nipples respect the natural development of baby's palate, teeth and gums . All AVENT pacifiers are made of silicone and are taste and odour-free. Colours are subject to change.

### Orthodontic nipple

· Orthodontic, symmetrical collapsible nipple

#### **Odorless and taste-free**

· User-friendly silicone nipples

### Hygiene

· Snap-on protective cap

### **Safety**

· Security ring handle

# Highlights

### Security ring handle



For easy removal of the pacifier at any time

#### **Snap-on protective cap**



To keep sterilized nipples hygienic

# Specifications

**Country of origin** 

England

What is included

Silicone Pacifier: 2 pcs

Snap-on protective cap: 2 pcs

**Development stages** 

Stages: 6 - 12 months

© 2020 Koninklijke Philips N.V. All Rights reserved.

Specifications are subject to change without notice. Trademarks are the property of Koninklijke Philips N.V. or their respective owners.

Issue date 2020-11-18 Version: 5.0.1

12 NC: 0000 000 00000

www.philips.com