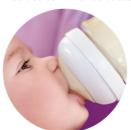

#### Feed

· Includes our Natural bottle and nipple for natural latch on

### **Includes our Natural bottle**

The wide breast shaped nipple promotes natural latch on similar to the breast, making it easy for your baby to combine breast and bottle feeding.