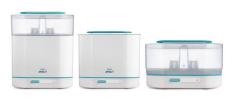

#### 3-in-1 sterilizer

- Adjustable size
- · Natural steam sterilizing kills 99.9% of harmful germs
- · Suitable for wide neck and narrow neck bottles

#### 3-in-1 sterilizer

Due to its adjustable size, this 3-in-1 Philips Avent sterilizer perfectly fits the items you would like to sterilize and always takes up the least amount of kitchen space. The 3-in-1 functionality gives you: 1) Small size configuration for sterilizing soothers 2) Medium size configuration for sterilizing breast pumps, toddler plates, knives, and forks 3) Large size configuration for sterilizing 6 baby bottles

## Fits all bottle types

The sterilizer has been designed to fit both wide neck and narrow neck bottles as well as different breast pumps and accessories. This gives you the freedom to choose the bottles and accessories that best suit you and your baby. At full capacity the sterilizer holds six 11oz / 330ml Philips Avent bottles.