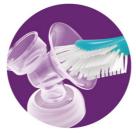

#### **Express - Manual Breast Pump**

- ${}^{\raisebox{3.5pt}{\text{\circle*{1.5}}}}$  Relaxing position, thanks to its special design
- · Soft massage cushion gently stimulates milk flow
- · Compact lightweight design
- Few separate parts and intuitive design

#### **Soft massage cushion**

Our massage cushion has a soft velvety texture that gives a warm feel to the skin for comfortable, gentle stimulation of your milk flow. The iconic petal cushion is designed to mimic baby suckling, intended to gently help stimulate let down.