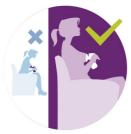

#### **Relaxing position**

The breast pump has a unique design, so your milk flows directly from your breast into the bottle, even when you are sitting up straight. This means you can sit more comfortably when pumping: no need for you to lean forward to make sure all your milk ends up in the bottle. Sitting comfortably and being relaxed when pumping, helps your milk to flow more easily.