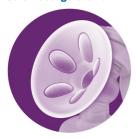

#### **Soft massage cushion**

Our massage cushion has a soft velvety texture that gives a warm feel to the skin for comfortable, gentle stimulation of your milk flow. The iconic petal cushion is designed to mimic baby suckling, intended to gently help stimulate let down.