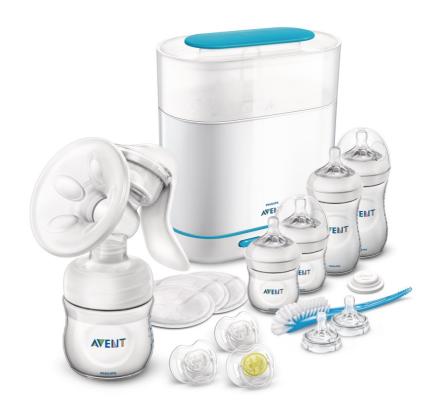

# Manual breast pump set with sterilizer

The breastfeeding set is ideal for moms who want a full package, from pumping, to feeding and cleaning up. It includes a variety of accessories: a manual breast pump, sterilizer, pacifiers and bottles.

## What is included

3-in-1 sterilizer: 1 pcs Bottle and nipple brush: 1 pcs Extra soft Newborn Flow nipple: 2 pcs Sealing disc for milk storage: 1 pcs Natural bottle 4oz: 2 pcs Natural bottle 9oz: 2 pcs Silicone Pacifier: 3 pcs Snap-on hygienic cap: 3 pcs

Tongs: 1 pcs

Breast pump body with handle: 1 pcs Breast pad sample packs: 1 pack (2pcs)