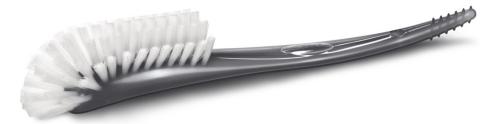

# Easily clean and care for baby's feeding products Avent Cleaning brush

The Philips Avent bottle brush has a specially designed curved brush head and molded handle-tip, to effectively clean all types of; bottles, nipples and feeding equipment. The durable, high density bristles safely clean without scratching.

### **Curved brush head**

Specially curved brush head and molded handle-tip reach the corners of all wide neck bottles, nipples and feeding products for thorough cleaning.

### Unique handle and tip design

Curved brush head and molded handle tip to reach all corners of your wide neck feeding bottles. Contoured tip allows you to clean the inside of nipples. SCF145/08