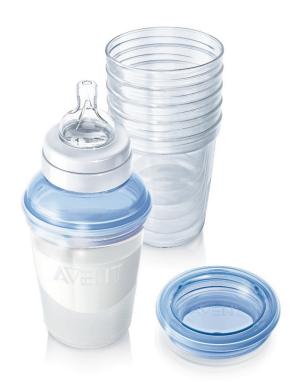

## Philips Avent storage system for easy storage Cup for milk storage

The Philips Avent storage system is a versatile, space saving storage system designed to grow with your baby. Use the same cup to store breast milk and baby food for your baby. It fits all Philips Avent breast pumps and nipples.

## **Compatible with Philips Avent products**

• Fits all Philips Avent breast pumps and nipples

## Easy to use, store and transport

- · Easy to organize
- For use in fridge/freezer
- Leak-proof twist-on system
- · Perfect for 'on-the-go'
- · Store and feed in one easy step

## Specifications

**Country of origin** 

England

Material BPA free\* What is included

Extra soft Slow Flow nipple: 1 pcs Milk storage cup lid: 5 pcs Storage Cup (240 ml/8oz): 5 pcs Milk storage cup adaptor: 1 pcs **Development stages** 