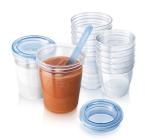

## Philips Avent storage system for easy storage Cup for milk storage

The Philips Avent storage system is a versatile, space saving storage system designed to grow with your baby. Use the same cup to store breast milk and baby food for your baby. It fits all Philips Avent breast pumps and nipples.

## Easy to use, store and transport

- · Easy to organize
- For use in fridge/freezer
- Leak-proof twist-on system
- · Perfect for 'on-the-go'
- · Store and feed in one easy step

## Specifications

**Country of origin** 

England

Material BPA free\* What is included

Extra soft Slow Flow nipple: 1 pcs Milk storage cup lid: 5 pcs Storage Cup (240 ml/8oz): 5 pcs Milk storage cup adaptor: 1 pcs **Development stages** 