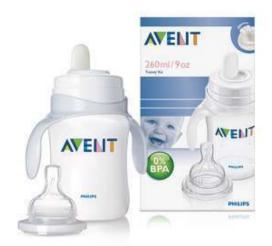

Baby Bottle Trainer Kit

9oz

Variable Flow Nipple

SCF683/67

#### What is included

Natural Feeding Bottle: 1 pcs Easy grip handles: 1 pcs Soft spout: 1 pcs Dome cap: 1 pcs Screw ring: 1 pcs Soft, Variable Flow Nipple: 1 pcs

#### Bottle

Capacity: 260 oz Material: BPA free

Material BPA free\*

© 2020 Koninklijke Philips N.V. All Rights reserved. Issue date 2020-12-18 Version: 5.1.1

EAN: 08 71010 34970 97

Specifications are subject to change without notice. Trademarks are the property of Koninklijke Philips N.V. or their respective owners.