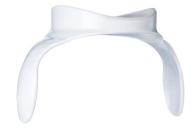

#### Help your baby learn to drink independently

Attach the easy-grip handles to the feeding bottle

#### Easy to grip handles

• Easy to grip, removable handles

#### Attach the easy grip handles

Attach the easy-grip handles to the Philips Avent baby bottle.

#### Easy to grip, removable handles

Attach the easy-grip handles to the baby bottle to help your baby learn to drink independently