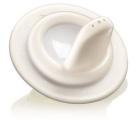

#### Transform into a trainer cup

· Replace nipple with the soft spout

#### **Replace with soft spout**

Transform feeding bottle by simply replacing the nipple with the soft, non-spill drinking spout

#### Soft non-spill drinking spout

Replace the nipple with the soft, non-spill drinking spout - designed to be gentle on your baby's gums