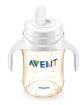

### Baby bottle with easy-grip handles

The Philips Avent SCF683/67 bottle is designed to be gentle on baby's gums with a soft, non-spill drinking spout.

#### Help your baby learn to drink independently

Attach the easy-grip handles to the feeding bottle

#### Attach the easy grip handles

Attach the easy-grip handles to the Philips Avent baby bottle.