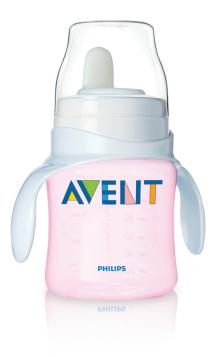

### Cup with soft spout

The Philips Avent Bottle to first cup trainer comes with a soft spout and easy grip handles to help your baby learn to drink independently.

#### Ideal first step to a drinking cup

Soft spout

**Easy training** 

• Includes training handles