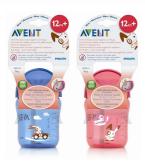

#### What is included

Silicone straw: 1 pcs Twist straw lid: 1 pcs Cup (260ml/ 9oz): 1 pcs

## **Development stages**

Stage: 12 months +