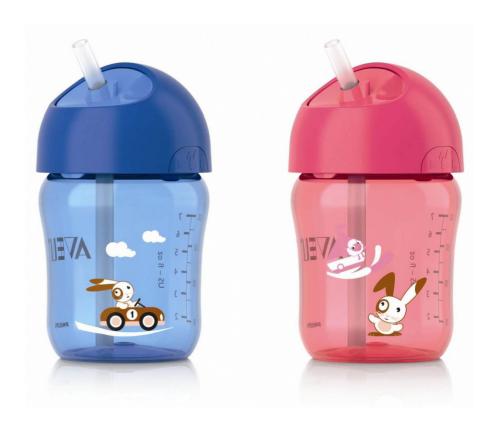

## Twist-lid keeps straw hygienic on the go

Leakproof, easy for the child to use independently

The Philips Avent straw cup SCF760/00 is an ideal drinking solution for the growing toddler. It is leak-proof, easy for the toddler to use independently with its unique twist lid and fully dissemble-able and cleanable.

## Leak-proof

• Soft silicone straw with integrated leak proof valve

### **Easy-activate**

• Easy for the child to twist the lid open and closed

## Twist lid

· Twist-lid keeps straw clean